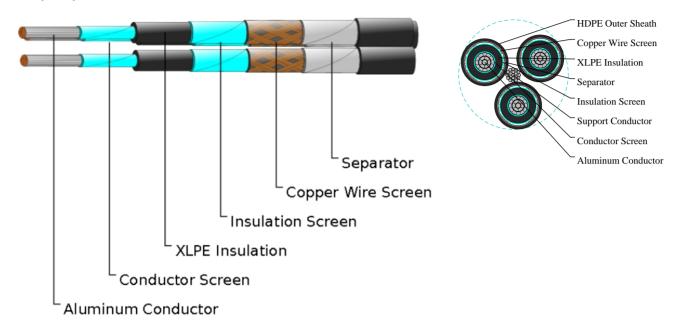

#### **CABLE CONSTRUCTION**

Phase Conductor: Circular compacted stranded H68 aluminium to BS2627.

Conductor Screen: Extruded semi-conductive layer.

Insulation:XLPE.

Insulation Screen:Extruded semi-conductive layer.

Metallic Screen:Copper wire screen.

Separator:Semi-conductive swellable tape.

Outer Sheath: HDPE.

Support Conductor: Galvanized steel wires.

Assembly: Three XLPE insulated screened cores are bundled around the galvanized steel wires in a right hand lay.